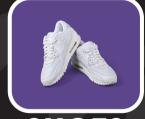

### **SHOES**

- ATHLETIC SHOES
  - DRESS SHOES
- NO SANDALS, CROCS, SLIDES, OPEN TOE/HEELS,

ROLLER, LIGHT-UP, OR HIGH

HEELS