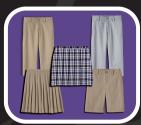

#### BOTTOMS

PANTS/SHORTS

 GIRLS K-12: CAPRIS/SKIRTS/SKORTS
HEMLINE MUST NOT EXTEND ABOVE THE KNEE MORE THAN 6" FOR ALL SHORTS
SKIRTS MUST BE FINGERTIP LENGTH

• NO DENIM, JEGGINGS, ATHLETIC SHORTS, SWEATPANTS, RIPS, HOLES, ETC.

SOLID COLORS:

KHAKI

**BLACK** 

**GRAY** 